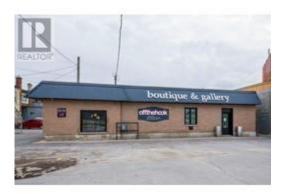

# **Listing Description**

Prime downtown building in the heart of Trenton. Walking distance to parks, recreational facilities and more shopping. New roof and fully updated space. Epoxy flooring and modern finishes. Ready for your business or up to 2 tenants. Perfect for retail, food or office. Downtown commercial zoning allows many uses. (65920300)