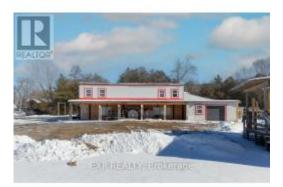

## Listing Description

Discover an exceptional opportunity to establish your business at 22233 Loyalist Parkway in Quinte West. Situated in a prime location along the bustling Loyalist Parkway Highway, this commercial retail space offers unparalleled visibility and convenience for your venture. This versatile space is ideal for a wide range of businesses, ranging from retail shops to professional offices and more. The interior exudes a spacious and airy ambiance, providing a welcoming environment for customers and clients alike. Step inside to find a well appointed layout featuring an open floor plan, a conveniently located washroom, along with plenty of additional storage space. The upper level provides additional space to suit your needs. Two grade-level shipping doors offer ease of access for deliveries and general operations. Outside the property features plenty of parking spaces, providing ample room for both staff and visitors. Don't miss out on the chance to secure this prime commercial space!\*\*\*\* EXTRAS \*\*\*\* Additional storage room (not seen on floor plans); currently being used as a prep area for a food truck. Approx. 200 sq ft. Space can be negotiated in lease. Tenant pays base rent \$12/sf + TMI \$5/sf + utilities. (34618160)

## **Property Summary**

| Property | Square      | Land Size    |
|----------|-------------|--------------|
| Type     | Footage     | 107.38 x 140 |
| Retail   | 455.45 sqft | FT           |

Annual Property Taxes \$4,057.69