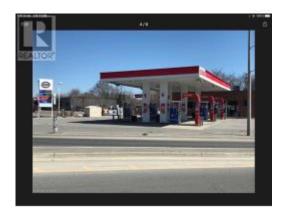

### **Description**

A Great Gas Station Located Close To The 401, Huge Potential For Growth, 12 Gas Nozzles, A Nice Sized C-Store, Propane Refilling Station, And A Three Bay Car Wash, Passport Photo Business. Owner Is Only Selling Because They Are Looking To Retire. Located Near Many Car Dealerships. Great Drive By Traffic.\*\*\*\* EXTRAS \*\*\*\* No Need To Deal With Banks. Seller Will Hold A 1S Mortgage For 3 Years, 5% Interest Only, With 40% Down. Has Lottery ,Atm, Passport Photos, Air Machine, Propane Refill. Open Only 10-5, Owners Have Been Out Of The Country The Last Year. (30870297)